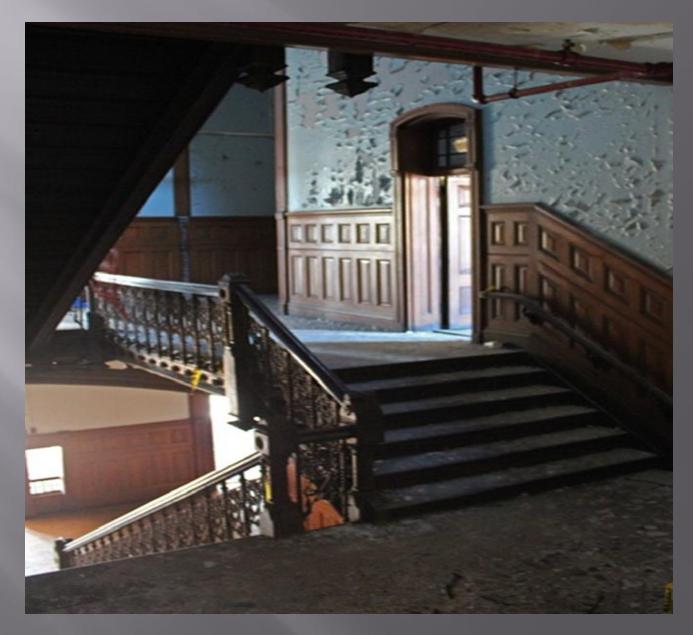

#### 19th Century Ironwork // Staircase Railings

# 19<sup>th</sup> Century Ironwork ... Staircase Railings

#### Iron Railings and Oak Paneling