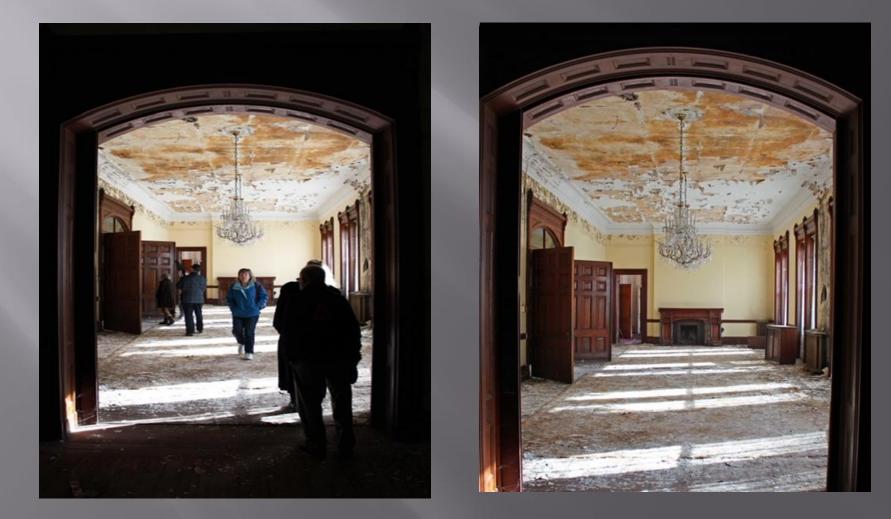

n 1966).





#### **Chapel: Carved Oak and Stained Glass**



#### Image....GCNEWS

#### 19th Century Ironwork // Staircase Railings



#### 19<sup>th</sup> Century Ironwork // Staircase Railings



Sigillum 1985 Yearboo<u>k</u>

# 19<sup>th</sup> Century Ironwork ... Staircase Railings



#### Iron Railings and Oak Paneling



# Iron Railings / Tiled Walls



#### Iron Railings and Oak Paneling



#### Iron Railings and Oak Paneling



## Thomas Minton Tile Work Staffordshire, England



# Thomas Minton Tile Work Tile Floors and Tile Walls



Tile Floors and Tile Walls Arch-top Transom Windows 6-panel Oak Doors



## Magnificent Hand-carved Oak Fireplace



#### Beautiful Parlors and Foyers.... Solid Oak Trim and Panels



#### Beautiful Parlors and Foyers.... Solid Oak Trim and Panels



## 12 Panel Oak Doors Crystal Chandeliers



#### Solid Oak -- Grand Entranceways



#### As it Once Was and Can Be Again!!



The East Parlor.

**Original Parlors** 



# **Original Parlor Rooms**



Assorted Image Credits: Bellmer, Alvey, Village Archives, GCNEWS For Additional exterior Images / See: GC Patch.... https://patch.com/new-york/gardencity/91-st-pauls-school-2