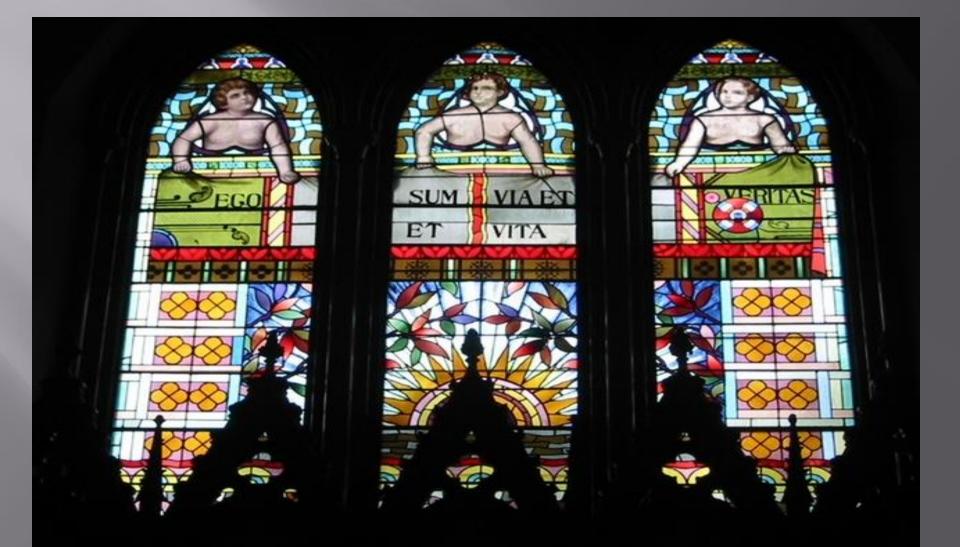

We All See the Façade of Saint Paul's.... But What Lies Within??? .....Historic, Irreplaceable, and Beautiful 19<sup>TH</sup> Century Architectural Details!



Nearly priceless stained-glass windows...some from Tiffany



#### **Tiffany Stained Glass**



#### STAINED GLASS WINDOWS



#### A Magnificent Chapel with Pipe Organ, Stained Glass Windows, and Hand-Carved Oak Pews and Oak Trim



## Grand Doorways and Entrances in the Chapel



## Chapel as it Once Was



# Chapel in 1966



The original Chapel (partially restored in 1966).





#### **Chapel: Carved Oak and Stained Glass**



#### Image....GCNEWS

#### 19th Century Ironwork // Staircase Railings



#### 19<sup>th</sup> Century Ironwork // Staircase Railings



Sigillum 1985 Yearboo<u>k</u>

# 19<sup>th</sup> Century Ironwork ... Staircase Railings



#### Iron Railings and Oak Paneling



# Iron Railings / Tiled Walls



#### Iron Railings and Oak Paneling



#### Iron Railings and Oak Paneling



## Thomas Minton Tile Work Staffordshire, Engla