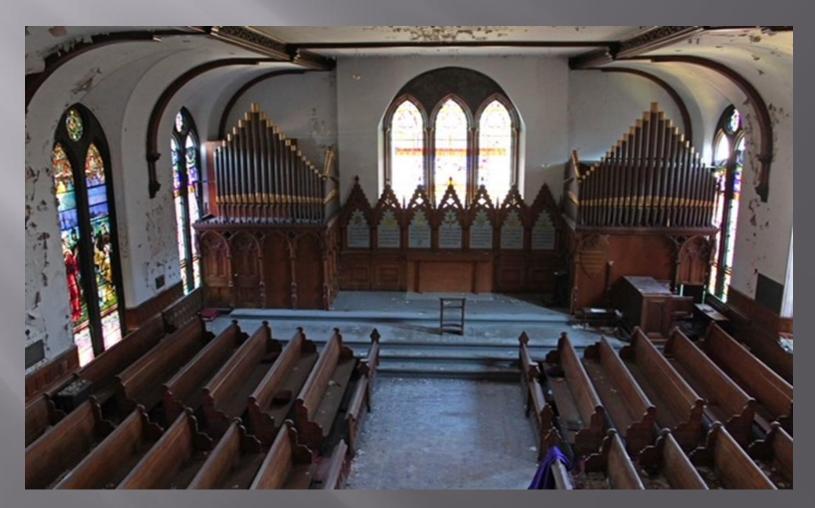

#### A Magnificent Chapel with Pipe Organ, Stained Glass Windows, and Hand-Carved Oak Pews and Oak Trim

## Chapel as it Once Was

# Chapel in 1966

The original Chapel (partially restored in 1966).