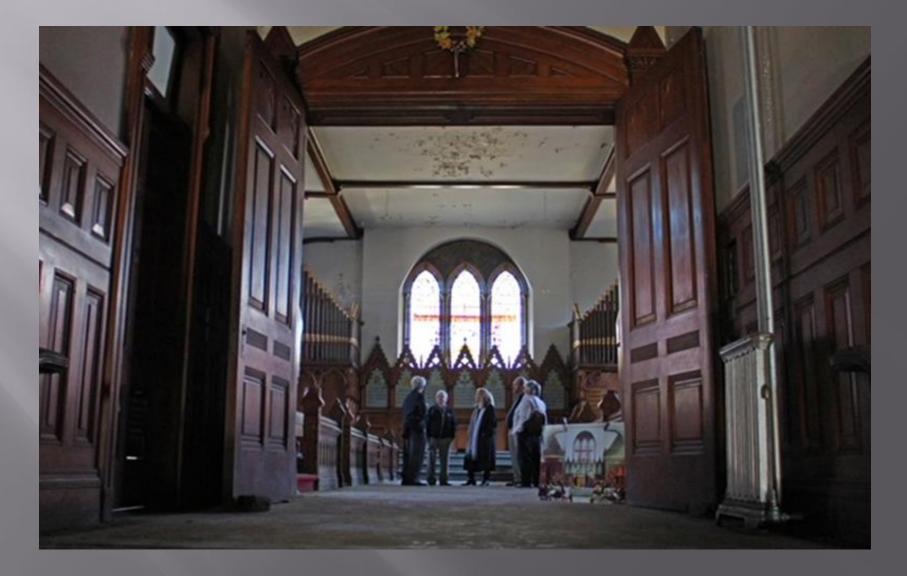

## Grand Doorways and Entrances in the Chapel

#### A Magnificent Chapel with Pipe Organ, Stained Glass Windows, and Hand-Carved Oak Pews and Oak Trim