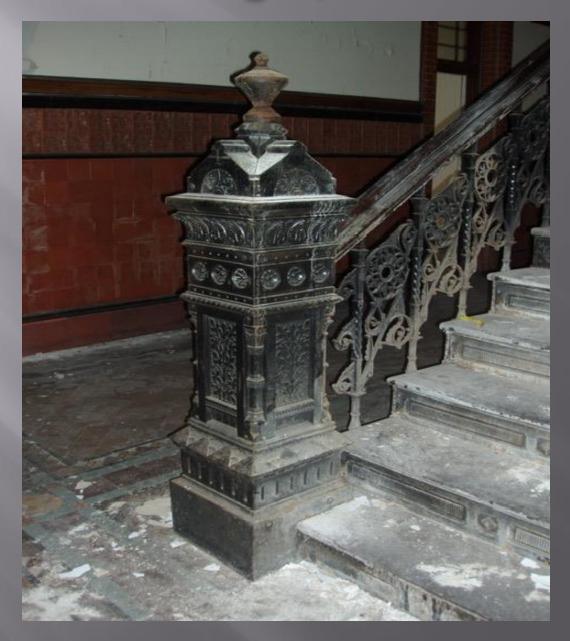

#### 19th Century Ironwork // Staircase Railings

#### 19<sup>th</sup> Century Ironwork // Staircase Railings

Sigillum 1985 Yearboo<u>k</u>

# 19<sup>th</sup> Century Ironwork ... Staircase Railings