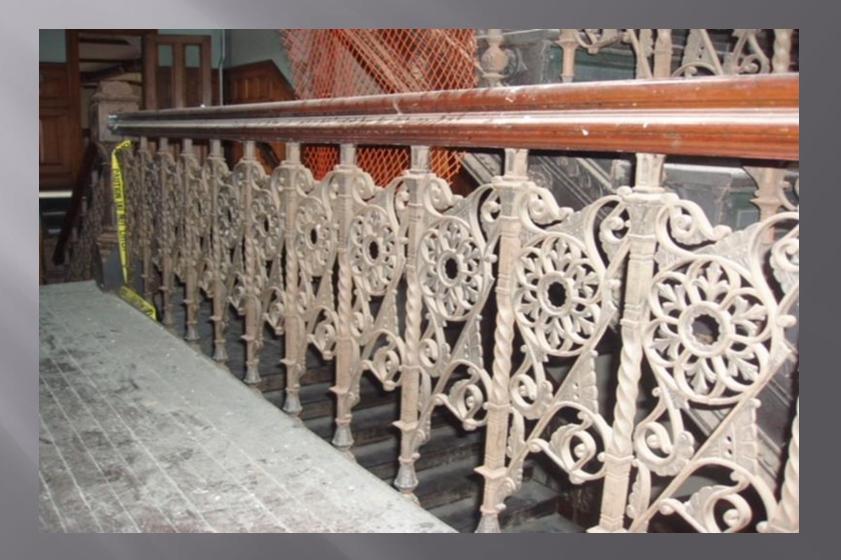

#### 19th Century Ironwork // Staircase Railings

#### 19<sup>th</sup> Century Ironwork // Staircase Railings

Sigillum 1985 Yearboo<u>k</u>

# 19<sup>th</sup> Century Ironwork ... Staircase Railings