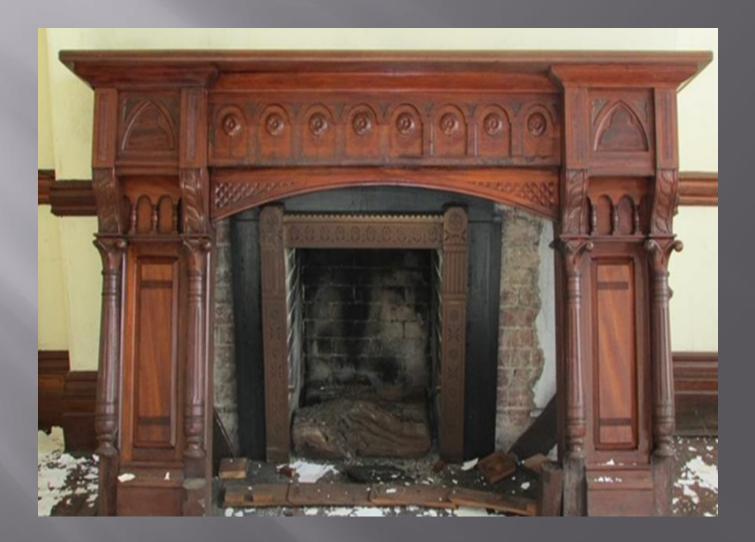

rand Doorways and Entrances in the Chapel



## Chapel as it Once Was



# Chapel in 1966



The original Chapel (partially restored in 1966).





#### **Chapel: Carved Oak and Stained Glass**



#### Image....GCNEWS

#### 19th Century Ironwork // Staircase Railings



#### 19<sup>th</sup> Century Ironwork // Staircase Railings



Sigillum 1985 Yearboo<u>k</u>

# 19<sup>th</sup> Century Ironwork ... Staircase Railings



#### Iron Railings and Oak Paneling



# Iron Railings / Tiled Walls



#### Iron Railings and Oak Paneling



#### Iron Railings and Oak Paneling



## Thomas Minton Tile Work Staffordshire, England



# Thomas Minton Tile Work Tile Floors and Tile Walls



Tile Floors and Tile Walls Arch-top Transom Windows 6-panel Oak Doors



## Magnificent Hand-carved Oak Fireplace



#### Beautiful Parlors and Foyers.... Solid Oak Trim and Panels



#### Beautiful Parlors and Foyers.... Solid Oak Trim and Panels



## 12 Panel Oak Doors Crystal Chandeliers



#### Solid Oak -- Grand Entranceways



#### As it Once Was and Can Be Again!!



The East Parlor.

**Original Parlors** 



# **Original Parlor Rooms**



Assorted Image Credits: Bellmer, Alvey, Village Archives, GCNEWS For Additional exterior Images / See: GC Patch.... https://patch.com/new-york/gardencity/91-st-pauls-school-2