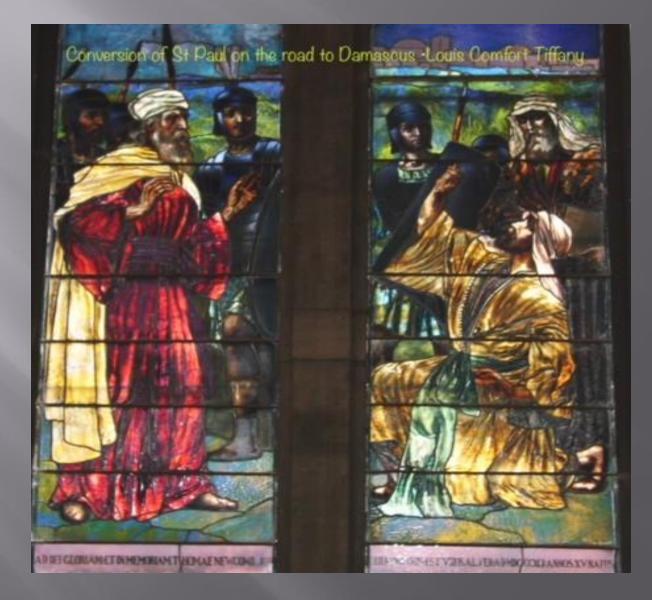

We All See the Façade of Saint Paul's.... But What Lies Within??? .....Historic, Irreplaceable, and Beautiful 19<sup>TH</sup> Century Architectural Details!



Nearly priceless stained-glass windows...some from Tiffany



#### **Tiffany Stained Glass**



#### STAINED GLASS WINDOWS



#### A Magnificent Chapel with Pipe Organ, Stained Glass Windows, and Hand-Carved Oak Pews and Oak Trim



## Grand Doorways and Entrances in the Chapel



## Chapel as it Once Was



# Chapel in 1966



The original Chapel (partially restored in 1966).





#### **Chapel: Carved Oak and Stained Glass**



#### Image....GCNEWS

#### 19th Century Ironwork // Staircase Railings



#### 19<sup>th</sup> Century Ironwork // Staircase Railings



Sigillum 1985 Yearboo<u>k</u>

# 19<sup>th</sup> Century Ironwork ... Staircase Railings



#### Iron Railings and Oak Paneling



# Iron Railings / Tiled Walls



#### Iron Railings and Oak Paneling



#### Iron Railings and Oak Paneling



## Thomas Minton Tile Work Staffordshire, England



# Thomas Minton Tile Work Ti