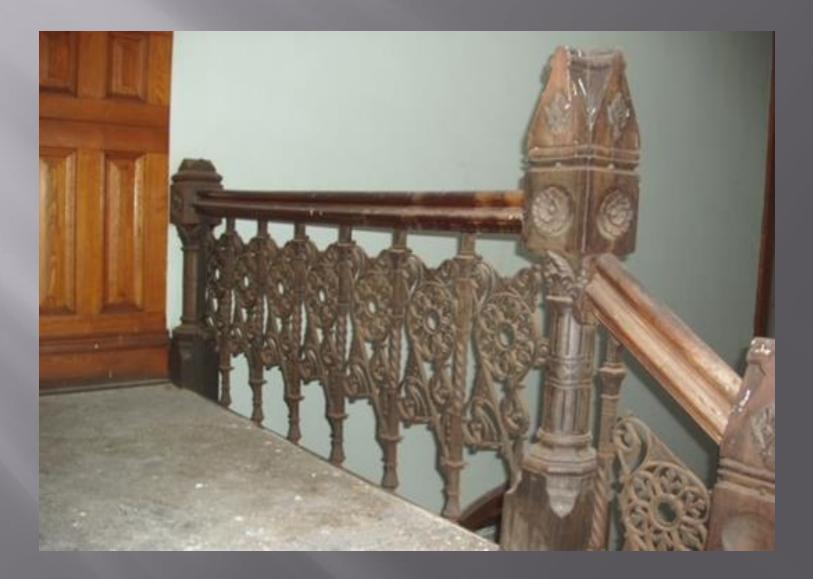

#### 19th Century Ironwork // Staircase Railings

#### 19<sup>th</sup> Century Ironwork // Staircase Railings

Sigillum 1985 Yearboo<u>k</u>

# 19<sup>th</sup> Century Ironwork ... Staircase Railings