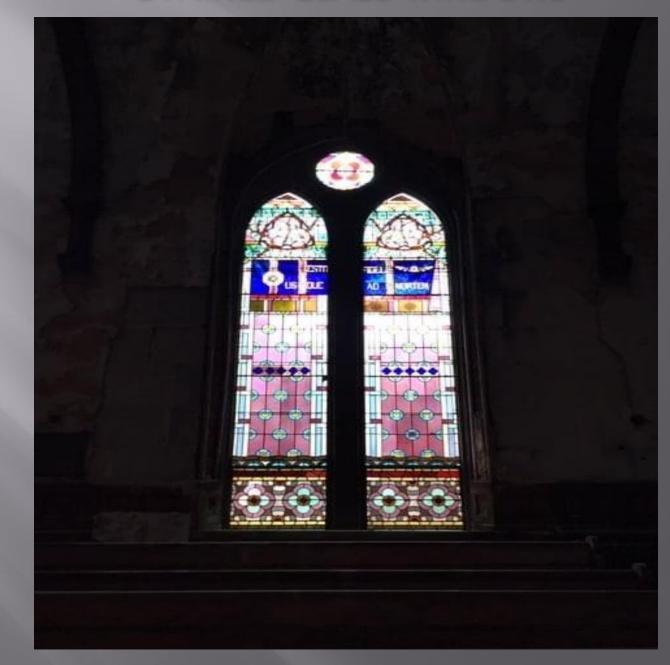

We All See the Façade of Saint Paul's.... But What Lies Within??? .....Historic, Irreplaceable, and Beautiful 19<sup>TH</sup> Century Architectural Details!



Nearly priceless stained-glass windows...some from Tiffany



#### **Tiffany Stained Glass**



#### STAINED GLASS WINDOWS



#### A Magnificent Chapel with Pipe Organ, Stained Glass Windows, and Hand-Carved Oak Pews and Oak Trim



## Grand Doorways and Entrances in the Chapel



## Chapel as it Once Was



# Chapel in 1966



The original Chapel (partially restored in 1966).





#### **Chapel: Carved Oak and Stained Glass**



#### Image....GCNEWS

#### 19th Century Ironwork // Staircase Railings



#### 19<sup>th</sup> Century Ironwork // Staircase Railings



Sigillum 1985 Yearboo<u>k</u>

# 19<sup>th</sup> Century Ironwork ... Staircase Railings



#### Iron Railings and Oak Paneling



# Iron Railings / Tiled Walls



#### Iron Railings and Oak Paneling



#### Iron Railings and Oak Paneling



## Thomas Minton Tile Work Staffordshire, England



# Thomas Minton Tile Work Tile Floors and Tile Walls



Ti