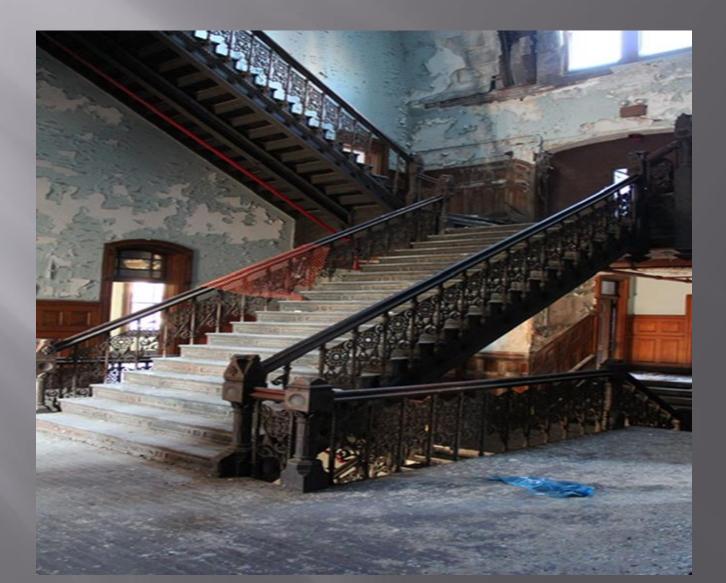

#### 19th Century Ironwork // Staircase Railings

# 19<sup>th</sup> Century Ironwork ... Staircase Railings

#### Iron Railings and Oak Paneling