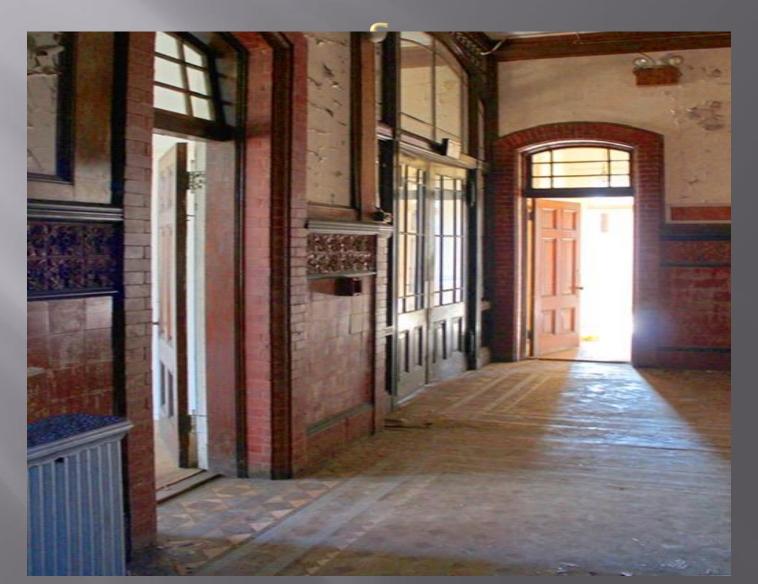

nd Hand-Carved Oak Pews and Oak Trim



## Grand Doorways and Entrances in the Chapel



## Chapel as it Once Was



# Chapel in 1966



The original Chapel (partially restored in 1966).





#### **Chapel: Carved Oak and Stained Glass**



#### Image....GCNEWS

#### 19th Century Ironwork // Staircase Railings



#### 19<sup>th</sup> Century Ironwork // Staircase Railings



Sigillum 1985 Yearboo<u>k</u>

# 19<sup>th</sup> Century Ironwork ... Staircase Railings



#### Iron Railings and Oak Paneling



# Iron Railings / Tiled Walls



#### Iron Railings and Oak Paneling



#### Iron Railings and Oak Paneling



## Thomas Minton Tile Work Staffordshire, England



# Thomas Minton Tile Work Tile Floors and Tile Walls



Tile Floors and Tile Walls Arch-top Transom Windows 6-panel Oak Doors



## Magnificent Hand-carved Oak Fireplace



#### Beautiful Parlors and Foyers.... Solid Oak Trim and Panels



#### Beautiful Parlors and Foyers.... Solid Oak Trim and Panels



## 12 Panel Oak Doors Crystal Chandeliers



#### Solid Oak -- Grand Entranceways



#### As it Once Was and Can Be Again!!



The East Parlor.

**Original Parlors** 



# **Original Parlor Rooms**



Assorted Image Credits: Bellmer, Alvey, Village Archives, GCNEWS For Additional exterior Images / See: GC Patch.... https://patch.com/new-york/gardencity/91-st-pauls-school-2