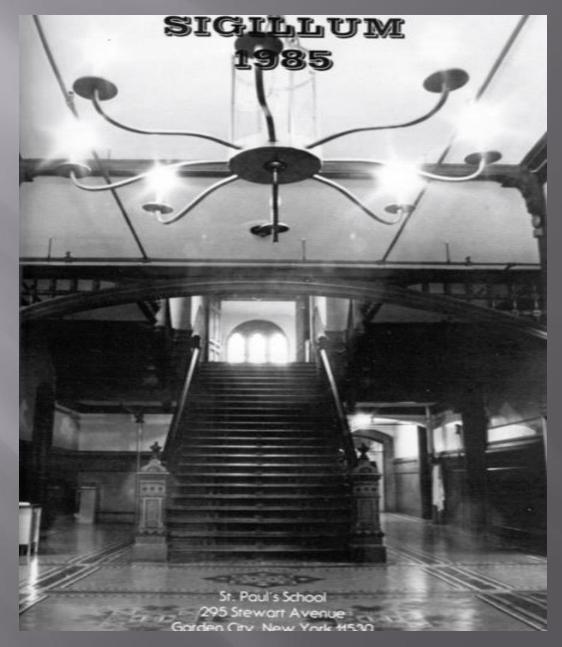

#### 19<sup>th</sup> Century Ironwork // Staircase Railings

Sigillum 1985 Yearboo<u>k</u>