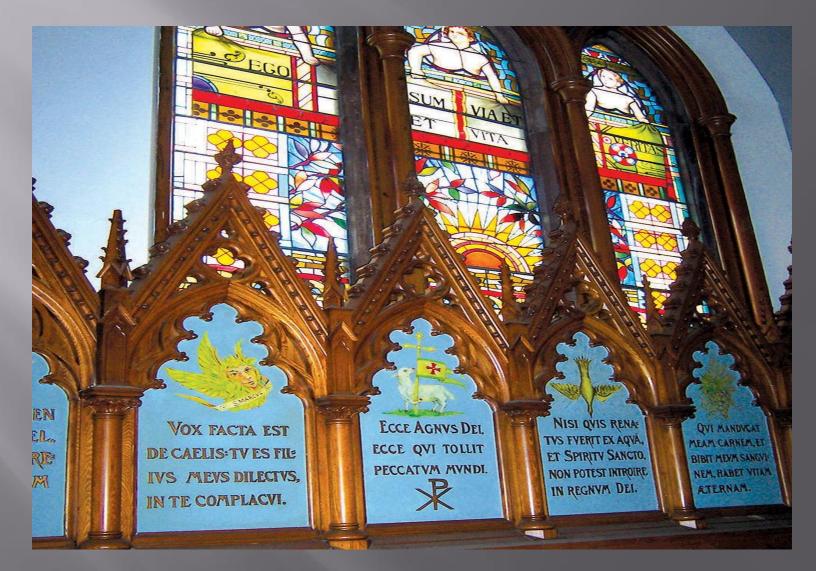

We All See the Façade of Saint Paul's.... But What Lies Within??? .....Historic, Irreplaceable, and Beautiful 19<sup>TH</sup> Century Architectural Details!



Nearly priceless stained-glass windows...some from Tiffany



#### **Tiffany Stained Glass**



#### STAINED GLASS WINDOWS



#### A Magnificent Chapel with Pipe Organ, Stained Glass Windows, and Hand-Carved Oak Pews and Oak Trim



## Grand Doorways and Entrances in the Chapel



## Chapel as it Once Was



# Chapel in 1966



The original Chapel (partially restored in 1966).





#### **Chapel: Carved Oak and Stained Glass**



#### Image....GCNEWS

#### 19th Century Ironwork // Staircase Railings



#### 19<sup>th</sup> Century Ironwork // Staircase Railings



Sigillum 1985 Yearboo<u>k</u>

# 19<sup>th</sup> Century Ironwork ... Staircase Railings



#### Iron Railings and Oak Paneling



# Iron Railings / Tiled Walls



#### Iron Railings and Oak Paneling



#### Iron Railings and Oak Paneling



## Thomas Minton Tile Work Staffordshire, England



# Thomas Minton Tile Work Tile Floors and Tile Walls



Tile Floors and Tile Walls Arch-top Transom Windows 6-panel Oak Doors



## Magnificent Hand-carved Oak Fireplace



#### Beautiful Parlors and Foyers.... Solid Oak Trim and Panels



#### Beautiful Parlors and Foyers.... Solid Oak Trim and Panels



## 12 Panel Oak Doors Crystal Chandeliers



#### Solid Oak